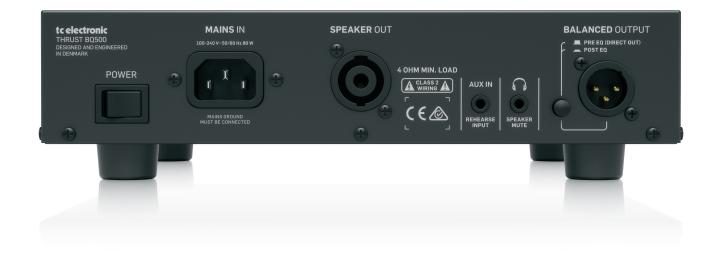

500 Watt Portable Bass Head with Mosfet Preamp and Thrust Compressor

- 500 Watt portable micro bass head amplifier for stage and studio
- Compact and lightweight design for ultimate portability
- Cutting-edge Class-D amplifier technology for incredible power and sonic performance
- High-voltage Mosfet preamplifier for authentic sound and feel of a tube amp
- Thrust compressor for ultimate punch and to capture every nuance of your playing
- 4-band EQ section provides ultimate tone shaping control
- Balanced DI output with pre/post EQ routing for direct connection to mixing consoles and recording equipment
- Studio-quality headphone amplifier with speaker emulation for personal practice and silent rehearsals
- Auxiliary rehearsal input for playback through speaker or headphones
- Speaker output on premium speakON\* connector (4 Ohm minimum load)
- Amplifier protected against short circuits, thermal overload and low speaker impedance for enhanced reliability

#### **Portable Power**

Built for the pragmatic bass player, the 500-Watt BQ500 is designed with the ultimate in portability and power in mind. The cutting-edge Class-D circuit features a high-voltage MOSFET preamp that delivers the authentic feel and dynamic response of a real tube amp. A powerful 4-band EQ lets you sculpt your tone exactly how you like it, while the balanced DI output makes it ultra-easy to connect to the FoH (Front of House) mixing console or your recording equipment.

### **Versatility & Tone**

A passive/active switch optimizes preamp input for basses loaded with either passive or active pickups for the best tonal response possible. BQ500 features the highly-versatile, single-knob THRUST compressor circuit that accurately sets the dynamic range of your playing and provides maximum punch to catapult your tone across the stage.

### **Practical Practicing**

BQ500 is also the perfect practice tool thanks to its high-quality headphone amplifier with speaker emulation and AUX input, which lets you jam along with all your favorite grooves, songs or tracks.