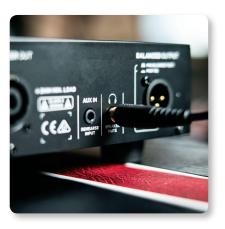

#### **Portable Power**

Built for the pragmatic bass player, the 500-Watt BQ500 is designed with the ultimate in portability and power in mind. The cutting-edge Class-D circuit features a high-voltage MOSFET preamp that delivers the authentic feel and dynamic response of a real tube amp. A powerful 4-band EQ lets you sculpt your tone exactly how you like it, while the balanced DI output makes it ultra-easy to connect to the FoH (Front of House) mixing console or your recording equipment.

### **Versatility & Tone**

A passive/active switch optimizes preamp input for basses loaded with either passive or active pickups for the best tonal response possible. BQ500 features the highly-versatile, single-knob THRUST compressor circuit that accurately sets the dynamic range of your playing and provides maximum punch to catapult your tone across the stage.