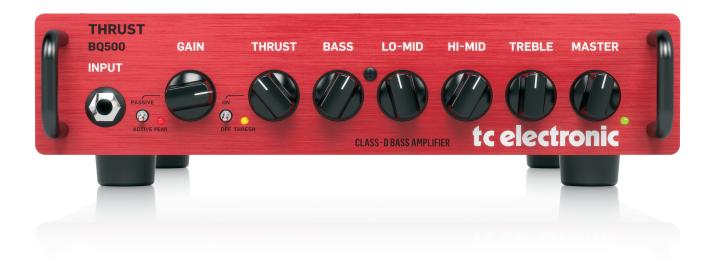

500 Watt Portable Bass Head with Mosfet Preamp and Thrust Compressor

- 500 Watt portable micro bass head amplifier for stage and studio
- Compact and lightweight design for ultimate portability
- Cutting-edge Class-D amplifier technology for incredible power and sonic performance
- High-voltage Mosfet preamplifier for authentic sound and feel of a tube amp
- Thrust compressor for ultimate punch and to capture every nuance of your playing
- 4-band EQ section provides ultimate tone shaping control
- Balanced DI output with pre/post EQ routing for direct connection to mixing consoles and recording equipment
- Studio-quality headphone amplifier with speaker emulation for personal practice and silent rehearsals
- Auxiliary rehearsal input for playback through speaker or headphones
- Speaker output on premium speakON\* connector (4 Ohm minimum load)
- Amplifier protected against short circuits, thermal overload and low speaker impedance for enhanced reliability

#### **Portable Power**

Built for the pragmatic bass player, the 500-Watt BQ500 is designed with the ultimate in portability and power in mind. The cutting-edge Class-D circuit features a high-voltage MOSFET preamp that delivers the authentic feel and dynamic response of a real tube amp. A powerful 4-band EQ lets you sculpt your tone exactly how you like it, while the balanced DI output makes it ultra-easy to connect to the FoH (Front of House) mixing console or your recording equipment.

### **Versatility & Tone**

A passive/active switch optimizes preamp input for basses loaded with either passive or active pickups for the best tonal response possible. BQ500 features the highly-versatile, single-knob THRUST compressor circuit that accurately sets the dynamic range of your playing and provides maximum punch to catapult your tone across the stage.