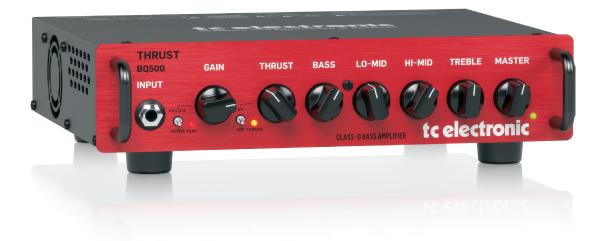

500 Watt Portable Bass Head with Mosfet Preamp and Thrust Compressor

- 500 Watt portable micro bass head amplifier for stage and studio
- Compact and lightweight design for ultimate portability
- Cutting-edge Class-D amplifier technology for incredible power and sonic performance
- High-voltage Mosfet preamplifier for authentic sound and feel of a tube amp
- Thrust compressor for ultimate punch and to capture every nuance of your playing
- 4-band EQ section provides ultimate tone shaping control
- Balanced DI output with pre/post EQ routing for direct connection to mixing consoles and recording equipment
- Studio-quality headphone amplifier with speaker emulation for personal practice and silent rehearsals
- Auxiliary rehearsal input for playback through speaker or headphones
- Speaker output on premium speakON\* connector (4 Ohm minimum load)
- Amplifier protected against short circuits, thermal overload and low speaker impedance for enhanced reliability

#### **Portable Power**

Built for the pragmatic bass player, the 500-Watt BQ500 is designed with the ultimate in portability and power in mind. The cutting-edge Class-D circuit features a high-voltage MOSFET preamp that delivers the authentic feel and dynamic response of a real tube amp. A powerful 4-band EQ lets you sculpt your tone exactly how you like it, while the balanced DI output makes it ultra-easy to connect to the FoH (Front of House) mixing console or your recording equipment.

### **Versatility & Tone**

A passive/active switch optimizes preamp input for basses loaded with either passive or active pickups for the best tonal response possible. BQ500 features the highly-versatile, single-knob THRUST compressor circuit that accurately sets the dynamic range of your playing and provides maximum punch to catapult your tone across the stage.