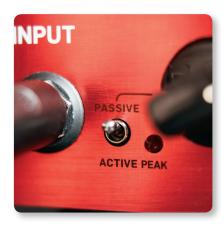

### **Versatility & Tone**

A passive/active switch optimizes preamp input for basses loaded with either passive or active pickups for the best tonal response possible. BQ500 features the highly-versatile, single-knob THRUST compressor circuit that accurately sets the dynamic range of your playing and provides maximum punch to catapult your tone across the stage.