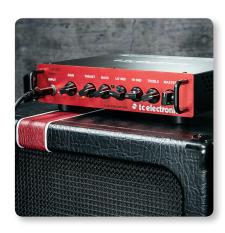

#### The Real Deal

With 500 Watts of Class-D amplifier technology, a virtually unlimited tone palette and the ultimate in portability, THRUST BQ500 will quickly become your go-to amp for the studio or the stage. Rugged steel construction makes THRUST BQ500 superbly roadworthy and ready to rock!