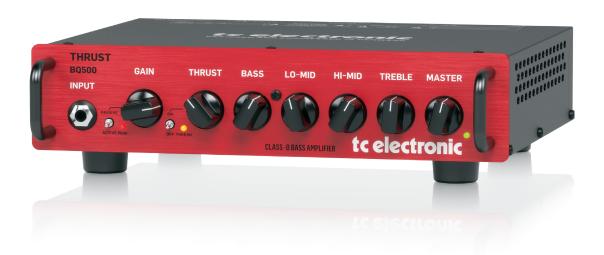

500 Watt Portable Bass Head with Mosfet Preamp and Thrust Compressor

- 500 Watt portable micro bass head amplifier for stage and studio
- Compact and lightweight design for ultimate portability
- Cutting-edge Class-D amplifier technology for incredible power and sonic performance
- High-voltage Mosfet preamplifier for authentic sound and feel of a tube amp
- Thrust compressor for ultimate punch and to capture every nuance of your playing
- 4-band EQ section provides ultimate tone shaping control
- Balanced DI output with pre/post EQ routing for direct connection to mixing consoles and recording equipment
- Studio-quality headphone amplifier with speaker emulation for personal practice and silent rehearsals
- Auxiliary rehearsal input for playback through speaker or headphones
- Speaker output on premium speakON\* connector (4 Ohm minimum load)
- Amplifier protected against short circuits, thermal overload and low speaker impedance for enhanced reliability

#### **Portable Power**

Built for the pragmatic bass player, the 500-Watt BQ500 is designed with the ultimate in portability and power in mind. The cutting-edge Class-D circuit features a high-voltage MOSFET preamp that delivers the authentic feel and dynamic response of a real tube amp. A powerful 4-band EQ lets you sculpt your tone exactly how you like it, while the balanced DI output makes it ultra-easy to connect to the FoH (Front of House) mixing console or your recording equipment.

### **Versatility & Tone**

A passive/active switch optimizes preamp input for basses loaded with either passive or active pickups for the best tonal response possible. BQ500 features the highly-versatile, single-knob THRUST compressor circuit that accurately sets the dynamic range of your playing and provides maximum punch to catapult your tone across the stage.