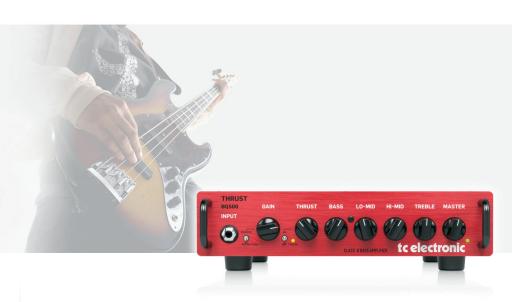

THRUSTBQ500isa500-Wattrevolution in portable bass amplification, packing more bang for the buck into an ultra-lightweight micro bass head (2.3 kg/5.1 lbs) than a warehouse full of discounted fireworks! A custom-designed EQ and MOSFET preamp provides a tremendous tonal palette and realistic tube-like sound and feel.

#### **Portable Power**

Built for the pragmatic bass player, the 500-Watt BQ500 is designed with the ultimate in portability and power in mind. The cutting-edge Class-D circuit features a high-voltage MOSFET preamp that delivers the authentic feel and dynamic response of a real tube amp. A powerful 4-band EQ lets you sculpt your tone exactly how you like it, while the balanced DI output makes it ultra-easy to connect to the FoH (Front of House) mixing console or your recording equipment.

### **Versatility & Tone**

A passive/active switch optimizes preamp input for basses loaded with either passive or active pickups for the best tonal response possible. BQ500 features the highly-versatile, single-knob THRUST compressor circuit that accurately sets the dynamic range of your playing and provides maximum punch to catapult your tone across the stage.